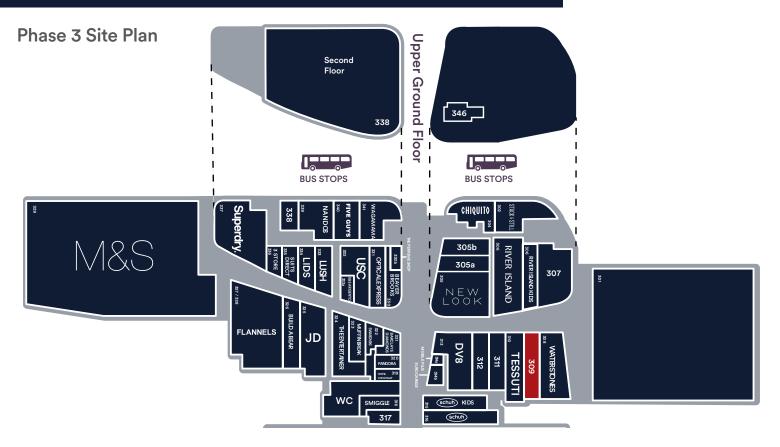

## Phase 3 Unit 309, The Centre, Livingston, EH54 6HR

- Ground and first floor retail premises next to Waterstones
- Opposite River Island and River Island Kids
- Other nearby retailers include New Look, JD Sports, Flannels and Pandora