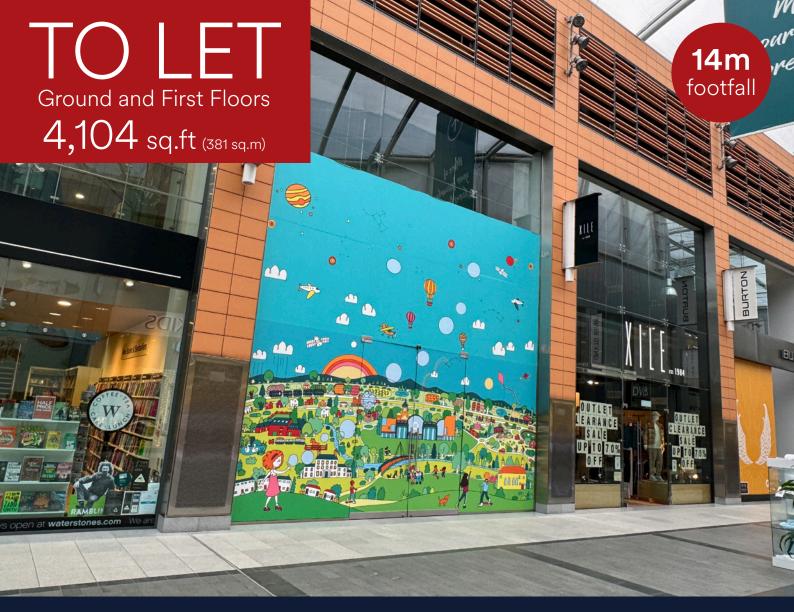

## Phase 3 Unit 309, The Centre, Livingston, EH54 6HR

- Ground and first floor retail premises next to Waterstones
- Opposite River Island and River Island Kids
- Other nearby retailers include New Look, JD Sports, Flannels and Pandora

# Phase 3 Unit 309, The Centre, Livingston, EH54 6HR

| Sq.ft | Sq.m           |
|-------|----------------|
| 2,164 | 201            |
| 1,940 | 180            |
| 4,104 | 381            |
|       | 2,164<br>1,940 |