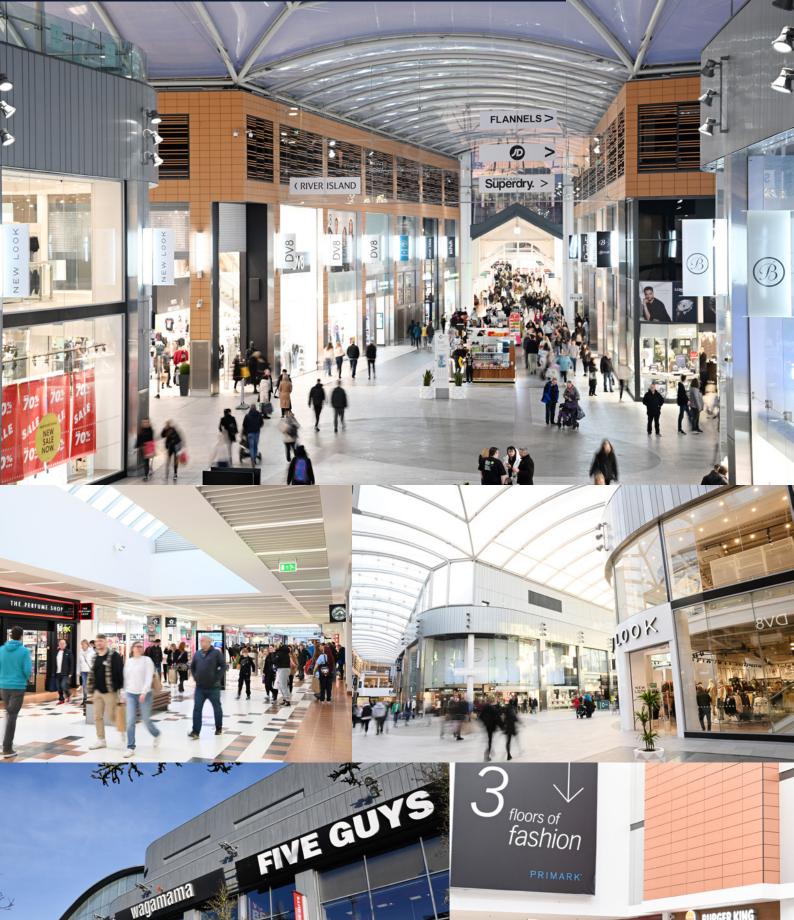

#### Description

The Centre Livingston offers 7,200 car parking spaces. With key fashion anchors including Flannels, River Island, Primark, JD, M&S, H&M and Schuh. The Centre is the natural choice for the fashion-conscious shopper. This offer is bolstered by other popular retailers such as Boots, Superdrug and F&B outlets including Five Guys, Wagamama, Nando's, Subway and Greggs. It benefits from circa 1,166,666 visitors a month.